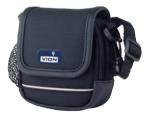

### Course reading on the top with the additional light source for night reading.

• Complete with an attractive carrying case marked VION, with belt attachment and shoulder strap

• A comfortable lanyard in neoprene ensures that it will float.

### ACCESSORIES

► Ref. AXIUM BAG

**C** Ref. C2005

### PROTECTIVE CARRYING CASE FOR ALL AXIUM2 COMPASSES

- Attractive protective carrying case marked VION, with belt attachment and shoulder strap.
- Delivered as a standard item with AXIUM2 compasses.
- Easily carry your compass whilst protecting it at the same time.