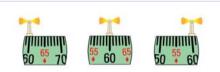

### QUICK, PRECISE READING IN ALL WEATHERS.

Quick and accurate reading, thanks to the two-coloured marking every  $5^\circ\!.$ 

A quick sighting is sufficient: the bearing is read under the landmark, that's all. (No need to use the lubber-line which is difficult to align in rough conditions).

AXIUM2

At night, with the PHO, viewing the landmark is made easier by the soft continuous glow of the light (the glare of the torchlight necessary to reactivate a photoluminescent light is thus avoided).