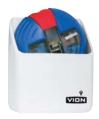

• P.V.C. storage case for the cabin, ref. C2005 (cf page 5).

### ACCESSORIES

► Ref. AXIUM BAG

**C** Ref. C2005

### PVC STORAGE CASE FOR ALL AXIUM2 COMPASSES

- White, easily washable, P.V.C. fits perfectly into most boat interiors.
- Fixed to the wall, no more lost time looking for your compass during those difficult moments when it is most needed.