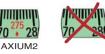

### QUICK, PRECISE READING IN ALL WEATHERS.

Quick and accurate reading, thanks to the two-coloured marking every  $5^\circ\!.$ 

A quick sighting is sufficient: the bearing is read under the landmark, that's all. (No need to use the lubber-line which is difficult to align in rough conditions).