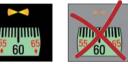

### CLARITY

• Lubber-line, for those who prefer it.

• Glass optical system for sharper, lighter vision, military standard.

### QUICK, PRECISE READING IN ALL WEATHERS.

Quick and accurate reading, thanks to the two-coloured marking every  $5^\circ\!.$ 

A quick sighting is sufficient: the bearing is read under the landmark, that's all. (No need to use the lubber-line which is difficult to align in rough conditions).