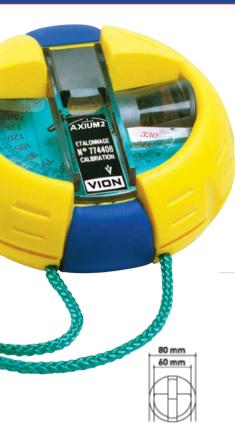

# > AXIUM

M I N I 2000

### **RELIABILITY**

Exceptional accuracy ± 0.5°.

• Individually controlled and delivered with its calibration certificate.

• The large movement of the compass card enablused in rough seas.

### CLARITY

• Lubber-line, for those who prefer it.

• Glass optical system for sharper, lighter vision, military standard.

### ERGONOMICS

Ergonomically designed, it is easily held in the hand:

- • grain-finish,
- • "anti-slip" notches,
- finger indentations,
- lower rim.

### • AX2 B / AX2 Y PHO: Photoluminescent

As with all light sources of this type, the integrated light cell (unalterable) accumulates and then restores light energy for more than ten minutes.

• 4 calibrating zones.

### Course reading on the top with the additional light source for night reading.

• Complete with an attractive carrying case marked VION, with belt attachment and shoulder strap

• A comfortable lanyard in neoprene ensures that it will float.